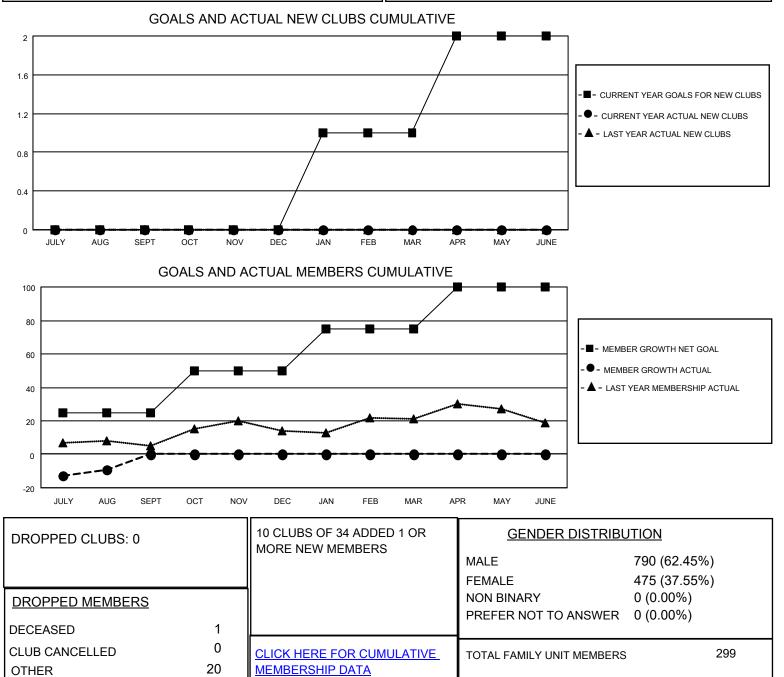

## LOCATION MINNESOTA

District 5M 6

Results as of: 8/31/2022

| Clubs                 |               |           |               | Members               |                        |                         |                                                    |
|-----------------------|---------------|-----------|---------------|-----------------------|------------------------|-------------------------|----------------------------------------------------|
| RESULTS FOR 2022-2023 |               |           |               | RESULTS FOR 2022-2023 |                        |                         |                                                    |
| QUARTER               | NEW CLUB GOAL | NEW CLUBS | DROPPED CLUBS | QUARTER MEM           | BER GROWTH NET<br>GOAL | MEMBER GROWTH<br>ACTUAL | DROPPED<br>MEMBERS ACTUAL<br>(including transfers) |
| JULY/AUG/SEPT         | 0             | 0         | 0             | JULY/AUG/SEPT         | 25                     | 17                      | 21                                                 |
| OCT/NOV/DEC           | 0             | 0         | 0             | OCT/NOV/DEC           | 25                     | 0                       | 0                                                  |
| JAN/FEB/MAR           | 1             | 0         | 0             | JAN/FEB/MAR           | 25                     | 0                       | 0                                                  |
| APR/MAY/JUNE          | 1             | 0         | 0             | APR/MAY/JUNE          | 25                     | 0                       | 0                                                  |